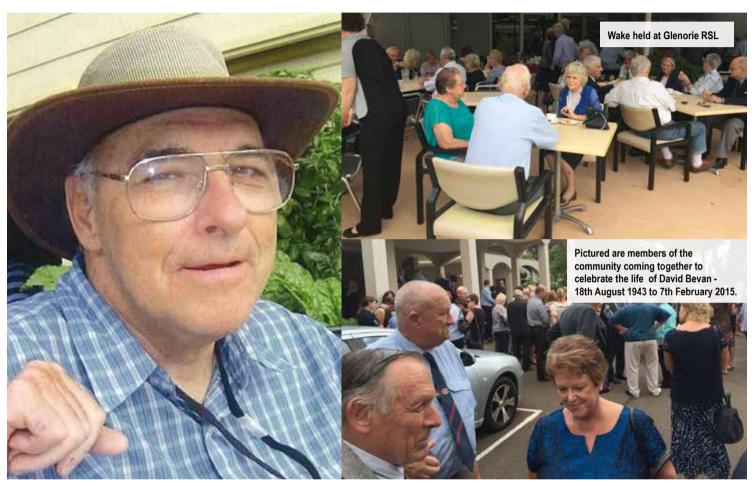

## A Fitting Tribute to a Local Legend

David Bevan, a quadraplegic from the age of 18, learned to work around his disabilities and went on to run a printing business, publish a local community newspaper and support a number of local community groups. David was recognised for this work, being awarded life membership of Glenorie RSL in 2008, Honorary membership of Dural Rotary Club, and a community award from radio station 2WS. Read more on page 21...