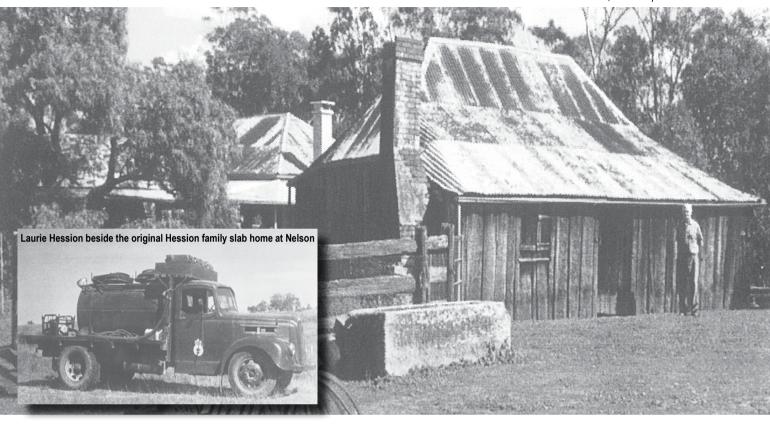

#### **SERVICE TO THE COMMUNITY - LAURIE HESSION**

The Hills District Historical Society Museum holds a treasure trove of interesting books, articles, artifacts, journals, furniture, family histories and so many other interesting things. Whilst there I purchased a few books about the Hills to Hawkesbury area. The Society have given permission for some of these stories to be reproduced, so here is the first snippet from a book entitled, Heart of the Hills, compiled by Elizabeth Porter.

Service to the Community. Laurie Hession was born in 1923 at Nelson where he lived all his life. His ancestors were amongst the pioneering families of the district. The original slab family home was built in the 1850's. He attended Rouse Hill Public School, then later worked on his father's poultry farm. At age 20 he enlisted in the Army

9674 3119 - 9674 3523

"Remember a small CHECK now saves a big CHEQUE later!"

and served in New Guinea. He married Daphne Vaughan from Pitt Town in 1950 and they had 4 children. He lived through the 1939 bushfires and then went on to form the Bush Fire Brigade at Nelson where he served for 60 years. He was a tireless community member and was recognised for all his efforts in 1986 when he was awarded a Community Service Award. Laurie passed away in 2004, but was posthumously awarded the Medal of the Order of Australia in 2005. You can read the full story in Heart of the Hills which is available for purchase through The Hills District Historical Society Inc, www.thehillsdistricthistoricalsociety.com. You can also visit the Museum at Building 10, William Thompson Masonic School, Balcombe Heights Estate. The museum is open on 1st and 3rd Saturday of every month, 12pm to 4pm.