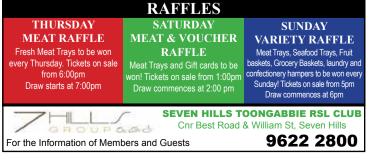

| l                    | 5:35 Japanese News     |                               |
|                       | 5:50 Five Minutes More                                |                       |                       |                       |                       |                      |                         |                     | 5:00 Home Shopping     |                      |                        |                               |
|                       |                                                       | 1                     |                       | 1                     |                       | 1                    |                         | 1                   |                        | 1                    |                        |                               |









# THURSDAY, FEBRUARY 12

| ABC                                    | ABC 2                                                       | SEVEN                | 7 TWO                 | 7 MATE                | NINE               | GEM                  | GO                        | TEN                  | 11                    | ONE                   | SBS                  | TVS                             |
|----------------------------------------|-------------------------------------------------------------|----------------------|-----------------------|-----------------------|--------------------|----------------------|---------------------------|----------------------|-----------------------|-----------------------|----------------------|---------------------------------|
| 6:00 ABC News