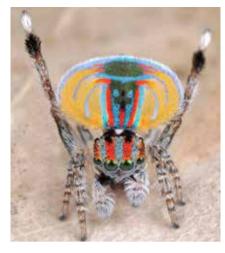

# Peacock Spider (Maratus volans)

The photo is a male Peacock Spider (Maratus volans) in full courtship display. These beautifully colored spiders are incredibly small (measuring just 4mm long), are native to Australia and can be found in the Hills to Hawkesbury area living in nature reserves.

By far, the most amazing thing about the Peacock Spider Family, is their courtship display. When the male sees a female spider (not at all colorful like the male), he extends his third pair of legs (marked with bright white socks) and waves them to get her attention.

If she shows interest, he raises his abdomen (which has two vividly colored flaps) and extends the flaps out, just like a peacock fanning it's tail. He then tries to impress her with a hypnotic dance, moving left and right legs still waving, shaking his abdomen like a fan dancer.

It is truly an amazing sight!

Here is a link to a video I recorded of the special if you are interested. https://www.youtube.com/watch?v=nxK4zgzLNtE

Photo Credit to: Martin Anderson

For more info: http://martinsnature photography.weebly.com/