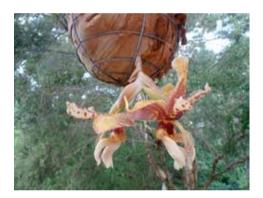

# Peacock Spider (Maratus volans)

The photo is a male Peacock Spider (Maratus volans) in full courtship display. These beautifully colored spiders are incredibly small (measuring just 4mm long), are native to Australia and can be found in the Hills to Hawkesbury area living in nature reserves.

By far, the most amazing thing about the Peacock Spider Family, is their courtship display. When the male sees a female spider (not at all colorful like the male), he extends his third pair of legs (marked with bright white socks) and waves them to get her attention.

If she shows interest, he raises his abdomen (which has two vividly colored flaps) and extends the flaps out, just like a peacock fanning it's tail. He then tries to impress her with a hypnotic dance, moving left and right legs still waving, shaking his abdomen like a fan dancer.

It is truly an amazing sight!

Here is a link to a video I recorded of the special if you are interested. https://www.youtube.com/watch?v=nxK4zgzLNtE

Photo Credit to: Martin Anderson

For more info: http://martinsnature photography.weebly.com/