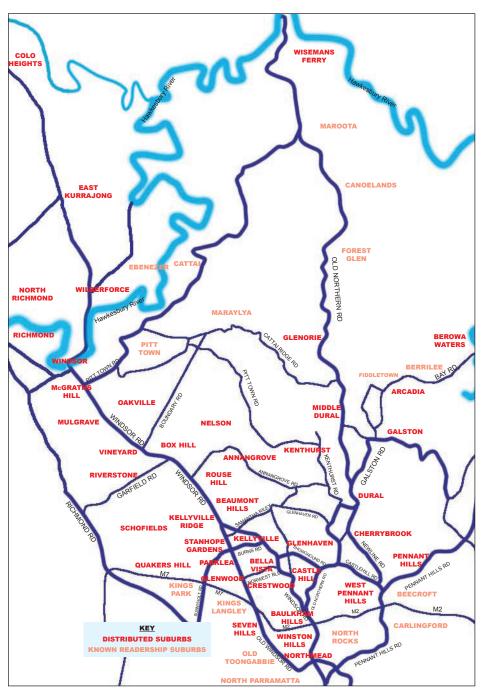

# Why advertise in a TV guide?

- Over 10,000 magazines are picked up by the consumer by choice, from stands in local shopping centres, clubs and petrol stations, throughout North Western Sydney, intended to be taken home and kept for at least the next fortnight.
- The TV guide is eagerly sought after and in high demand, our pick up rate continually exceeds 99%, every issue.
- We cover an area equivalent to paying for advertising in several local paper areas.
- As a TV Guide, your ad will be seen again and again over the 16 day period which the magazine is designed to be kept. Other local publications, are often thrown in a driveway, if read at all, are only read once. Your ad only has one shot at being noticed.
- Value for money, our display advertisements cost less than half of the average cost of other local publications, only kept for one day.