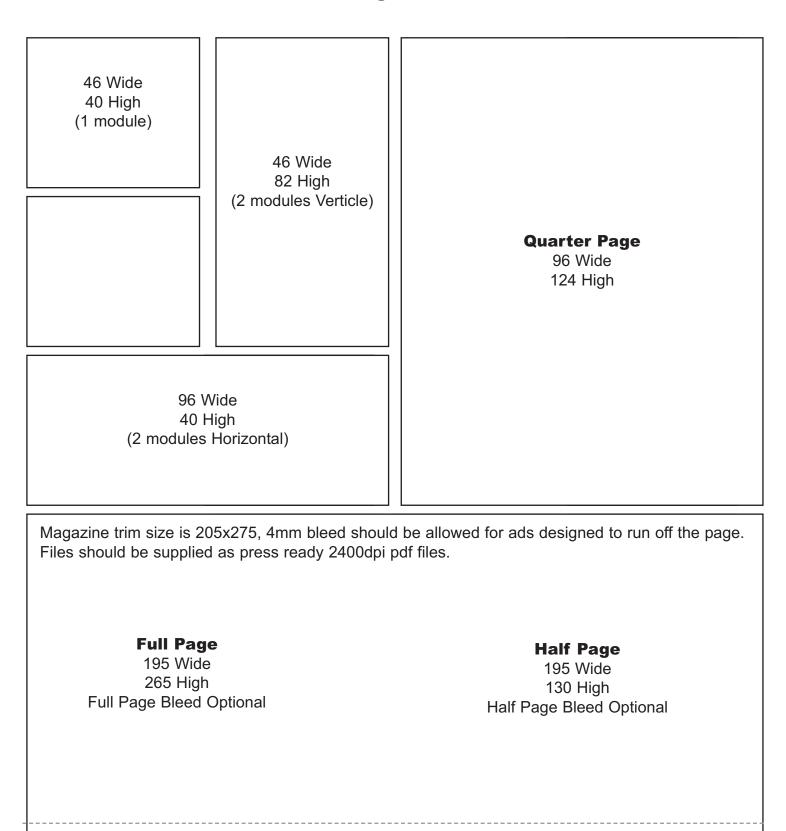

### **Hills To Hawkesbury - DISPLAY AD SIZES**

#### Four Module Strip ad

195 Wide 40 High