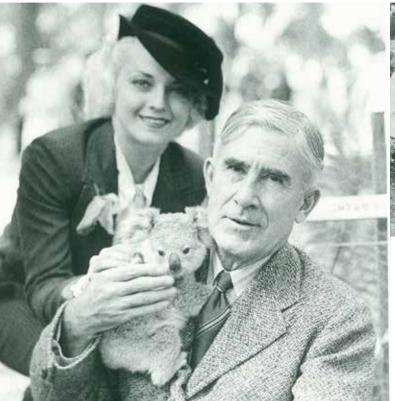

(reprinted from 'Pictorial History of the Hills District" book by John CcClymont.) Publisher Kingsclear Books.

Price \$24.95

▲ A Farm and Garden scene at Koala Park with children from the Far West Home. In addition to koalas, the park became a refuge for a number of other native animals. (Parramatta Heritage Centre)

◄ When Noel Burnet opened a sanctuary for koalas in West Pennant Hills he did not foresee the popularity it would achieve as a major tourist attraction for local and overseas visitors. Zane Grey, the famed American big game hunter and angler is seen here in the 1930s cuddling a baby at the park. (ML SLNSW

### Koala Park, Castle Hill Road

In the late 1920's Noel Burnet became alarmed at the number of koalas being killed for the fur export trade. Fearing their extinction, he spend his life researching their habits and fighting to protect the species. He provided a safe haven where they could live and breed in their natural surroundings with a 30 acre site purchased from the Sam Shields Estate on the Castle Hill Road. To help fund his activities and draw attention to the plight of these charming marsupials, he opened Koala Park in October 1930.

It later moved to the northern side of the road. A long family involvement in the sanctuary resulted in his daughter Noela McNamara managing Koala Park today. It has become one of Sydney's favoured tourist destinations. Copies of this book can be ordered online at www.kingsclearbooks. com.au. or from the Hills District Historical Society (https://sites.google.com/site/ hillsdistricthistoricalsociety)