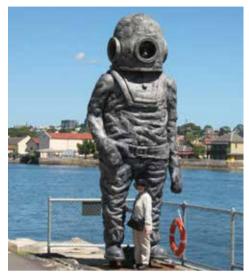

Huge Hard Hat Diver model on Cockatoo Island

Perhaps the most common scenario for a child to need self-defence is when facing a bully.

A good self defence program teaches how to diffuse situations, only resorting to physical defence as a last resort. Children should learn how to protect themselves from punches, kicks and throws, but should always taught to try other possible methods to prevent a fight. A good self