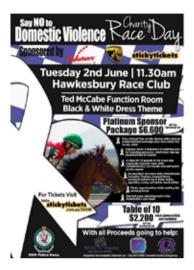

#### Say No to Domestic Violence

#### Race Day 2nd June 2015

The Say No to Domestic Violence Race Day is fast approaching and tickets are still available. There is also still an opportunity to sponsor a race which comes with a table of 10 guests as well. Contact information is contained in the flyer and the proceeds will be shared with support services including the Women's Cottage at Richmond. Please support this very worthwhile cause and come along

for a great day with guest speakers, raffles and prizes.