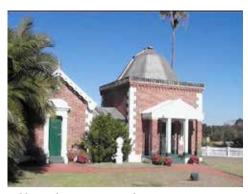

#### **TEBBUTT OBSERVATORY, WINDSOR**

by Trevor Patrick

John Tebbutt [1834-1916] grew up in Windsor and became one of Australia's notable astronomers. He was always interested in mechanical objects and built a collection of instruments that enabled him to make many important observations of the southern sky. Windsor had the advantage of clear skies free from smoke of the large number of wood and coal fires used to heat homes in Sydney.