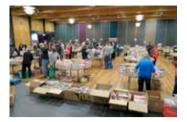

#### Bumper Weekend at Friends of The Hills Library Book Sale

\$8350 was raised from the sale of books at the Friends of The Hills Library book sale.

All money raised will be used by The Hills Shire Library Service to purchase new resources.

Hills Shire Mayor Clr Andrew Jefferies thanked the volunteers from The Friends of The Hills Library and staff for putting in extra effort over the weekend.

"It's wonderful to know there are so many people who feel so strongly about our libraries," Mayor Jefferies said.

"They are fantastic, heavily-utilised community assets and these results are proof of this support."

"The Friends of The Hills Library are wonderful volunteers and their annual book sale is of great assistance to us."

"On behalf of The Hills Shire Council, thank you to all those who made the book sale such a success."