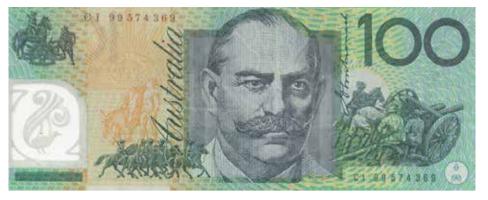

#### HAVE YOU TAKEN A GOOD LOOK AT THE \$100 BANK NOTE? by Trevor Patrick

Sir John Monash (1865-1931) Engineer and soldier

Monash joined the Melbourne University Rifles in 1884 and was commissioned in the Garrison Artillery. In 1908 he commanded the Australian intelligence Corps in Victoria, and in 1913, became colonel of an infantry brigade. He took the 4th Infantry Brigade to Egypt and commanded it on Gallipoli throughout the campaign.

After training the 3rd Division in England in 1916 Monash established his

reputation as a commander in France in 1917, notably at the Battle of Messines. After playing a distinguished part in checking the German drive on Amiens in March 1918 he succeeded General Birdwood in command of the Australian Corps.

Recognised as one of the ablest British corps commanders, he was appointed KCB in 1918 and GCMG in 1919, and was honoured by the French, Belgian and United States governments. Other images depict: an artillery section in action, the Australian 'rising sun' badge, mounted troops, Simpson, his donkey and a rescued soldier.