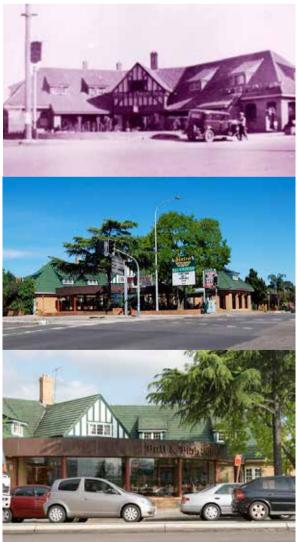

#### **DOORAL DOORAL**

The place we now know as Dural is derived from 'dooral dooral' delightful sounding Aboriginal words understood to mean 'a hollow tree on fire at the bottom and smoking on the top'. The Aboriginal method of hunting possums was to smoke them out of hollow trees. James Meehan, the ex-convict surveyor, spelled the name on his 1817 Map and Field Book as Dooral. Renowned for its 'inexhausible forests' Dural's early days focussed on sawpits and timber yards. William Waddell and William Jaga were sawing and splitting shingles here in 1849 and Burton's Timberyard made shingles for St. Jude's and fruit cases for growers. Ernie Bennett's 1950's to 1970s mill was one of the last to find that the 'inexhaustable forests' had become exhausted.

Extract and Photo taken from Pictorial History 'The Hills District' by John McClymont, published by Kingsclear Books (www.kingsclearbooks.com.au). Available to purchase online or from the Hills District Historical Society - (02) 9634 2670