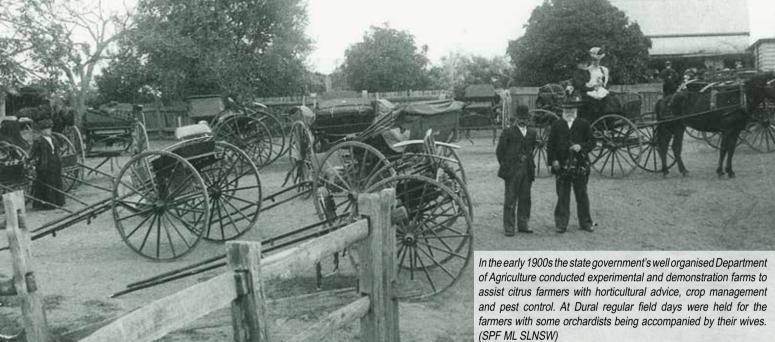

#### **DOORAL DOORAL**

The place we now know as Dural is derived from 'dooral dooral' delightful sounding Aboriginal words understood to mean 'a hollow tree on fire at the bottom and smoking on the top'. The Aboriginal method of hunting possums was to smoke them out of hollow trees. James Meehan, the ex-convict surveyor, spelled the name on his 1817 Map and Field Book as Dooral. Renowned for its 'inexhausible forests' Dural's early days focussed on sawpits and timber yards. William Waddell and William Jaga were sawing and splitting shingles here in 1849 and Burton's Timberyard made shingles for St. Jude's and fruit cases for growers. Ernie Bennett's 1950's to 1970s mill was one of the last to find that the 'inexhaustable forests' had become exhausted.

Extract and Photo taken from Pictorial History 'The Hills District' by John McClymont, published by Kingsclear Books (www.kingsclearbooks.com.au). Available to purchase online or from the Hills District Historical Society - (02) 9634 2670