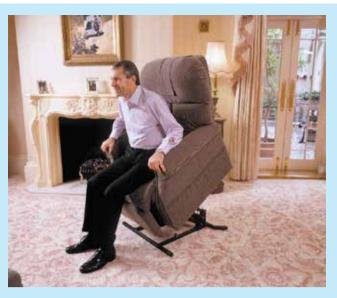

#### How to Choose the right Rise Recliner for you

During winter we tend to spend more time indoors. Finding a cosy place to sit down and relax is very important and that brings chairs into focus. We all know about chairs. You might have one or two favourites. All chairs give you some support, but think about the following questions.

Do you need extra support? Sit in the same chair for long periods? Do you find it difficult to sit down or get up? Getting the right chair can help keep you independent.

A Rise Recliner or Lift Chair, is good in two ways:

- o The rising action helps you sit down and stand up.
- o The reclining action can make you more comfortable. Check with your medical professional what is good for you.

There are a lot of factors to consider before buying a rise recliner. Here are a few:

- How many motors? This is very important to serve your needs for long term.
- Fabric, Leather or Vinyl?
- What size? Don't get lost in a too huge a chair or get tied to a too small one.
- The carrying capacity of the Chair?
- Does it have a battery back-up in case of an emergency?
- Does it have a head rest?
- Do you need a side pocket?
- · How easy are the controls?
- On which side is the control?

It is important to sit on one and try before you buy. Don't forget to ask about the Warranty. Comfort Discovered, (Tel 99874500, Open 7 Days) have a variety of Lift Chairs and Rise Recliners in stock. They,

with their 30 years of experience in this field, will be able to help you with your needs. They will have one in stock that suits your taste, size, functions, space available at home and your budget. Visit and take advantage of their special offers on Rise Recliners this Winter.