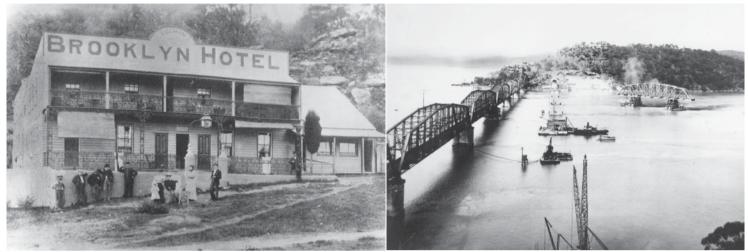

Early photos from Brooklyn showing the Hotel and the construction of the Brooklyn Bridge

#### BROOKLYN

The general area was known as Peat's Ferry crossing for a long time until January 1884 when a plan of survey for the subdivision of land owned by Peter and William Fagan was registered with the suburb name of Brooklyn. A hotel of the same name followed later in the year. The town owes its existence and location to the main northern railway line with the railway arriving in Brooklyn in 1887 when the single track section north from Hornsby was completed.

In January 1886, the Union Bridge Company from New York was awarded the contract to build a railway bridge across the Hawkesbury River. The Hawkesbury River Railway Bridge was the final link in the Eastern seaboard rail network and was a major engineering feat at the time of its construction. "Hawkesbury River" was the original platform name when the station opened in 1887 but the nomenclature varied over the following twenty years with the names "Flat Rock", "Brooklyn" and "Hawkesbury" all being used until the final change in 1906 to Hawkesbury River.