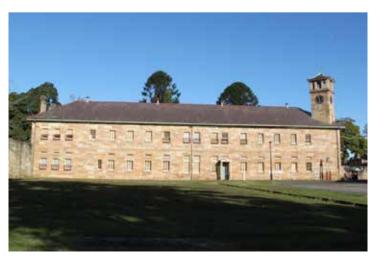

#### **Discover Wonderful Stories Of Survival by Trevor Patrick**

The Exhibition in the LUCAS GALLERY of Hambledon Cottage, Gregory Place. Parramatta is OPEN.

The Parramatta Female Factory precinct with its historic buildings is one of the hidden gems of Colonial Parramatta. Governor Lachlan Macquarie commissioned convict architect Francis Greenway in 1818 to create suitable quarters for the convict women of the settlement. It is a significant site of conscience with layers of history and remains as a testament to an estimated 5000 of the 24.960 women who were transported to the colony from 1788 to 1840. The Factory was a place of refuge for the women, it was a factory for the spinning and production of cloth, and it was a lying-in hospital, a gaol and a 'marriage bureau'.

Lachlan Macquarie

Female Factory precinct