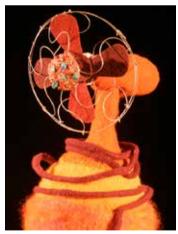

Images courtesy Alice Springs Beanie Festival: (above) Lisa Waller, I'm your fan, 2011Wool, Felt and Wire 40 x 30 x 30cm; (bottom) Cora Meruntja Galahs Tjuta 2012 Hand stitched felt beanie with needle and emu feathers 3 x 20 x 20cm