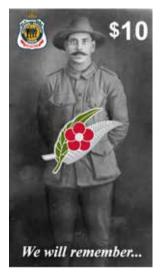

**REMEMBRANCE** 

A boy from Arcadia - France and Belgium 1916 -1917

Bill Trethowan was born at the home of his parents Alf Trethowan Snr and his wife Anna Maria in Smalls Road, Arcadia in 1891. Alf and Anna Maria had married in Falmouth, Cornwall, England in 1877 and sailed to begin a new life in Australia in October of that year. Alf came from a long line of shipwrights in the family shipbuilding yard in Falmouth, but once in Sydney he established a ham & beef shop, (a deli today) in The Rocks area of Sydney, this was sold at a capital gain and the process was repeated at Burwood and Granville before he had enough money to make a down payment on 40 acres on the corner of Smalls and Blacks Roads Arcadia in 1885.

Bill grew up happily attending Arcadia Public School and was promised a ten acre portion of the family property to establish a farm. Bill had three brothers, the eldest Alf Jnr married Ruby Pugsley in

1908, Ern married Myra Geddes in 1913. His sister Daisy never married, and little Sidney died aged 4.

Alf Jnr and Ern had already established their homes and farms on their 10 acre portions when Bill enlisted on 3rd June 1915.

The family expected Bill to marry a very pretty local girl and establish his farm as soon as the war was over. Ruby and Myra were very fond of their prospective sister in law and keen for her to join the family in Smalls Road.

Alf and Ruby drove Bill and his young lady to Hornsby where they farewelled Bill as he got the train after his final leave before embarkation. On 5th October, 1915 he sailed on HMAT Warialda from Brisbane.

He served at Poziers on the Somme, at Bulecourt then Mefines Ridge in Belgium in 1917 where he was wounded in the right arm. His injury was up near the shoulder and the artery was spurting. He was told "hang on to that young fellow or you'll bleed to death."

It was a day and a half before they could get him to a casualty station. It was a near death experience. He was taken to England where his nurse was Miss Mable Downs whose father was a pharmacist in St

During the long period of recovery Bill fell in love with his nurse. This was a common occurrence with young men who were wounded far away

Bill was discharged on the 12th June, 1918 unfit for service and unfit to establish his little farm. The young lady he left behind at Arcadia never married.

This is what war did to many young women at that time.

Bill and Mable were married in 1919 their post war life was spent in Melbourne where Bill was limited to office work. They had two children Alan and Beryl.

They returned to Arcadia for regular family visits right up until 1959. In 1960 Bill and Alf both died during the winter but they had had a very happy last visit only months before.

My great Uncle Bill I am so glad you made it home, so glad that I was able to know you.

- Caryl Turnidge

Random Flagging \$55m2

113 Smallwood Rd Glenorie "Can you keep my dog from getting out?" We Certainly Can!"

1800 22 33 64

Joe 0416 104 660

www.hiddenfence.com.au

**Your Local Caring Dentist** 