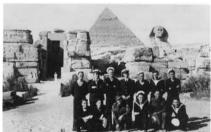

**REMEMBRANCE** 

A boy from Arcadia - France and Belgium 1916 -1917

Bill Trethowan was born at the home of his parents Alf Trethowan Snr and his wife Anna Maria in Smalls Road, Arcadia in 1891. Alf and Anna Maria had married in Falmouth, Cornwall, England in 1877 and sailed to begin a new life in Australia in October of that year. Alf came from a long line of shipwrights in the family shipbuilding yard in Falmouth, but once in Sydney he established a ham & beef shop, (a deli today) in The Rocks area of Sydney, this was sold at a capital gain and the process was repeated at Burwood and Granville before he had enough money to make a down payment on 40 acres on the corner of Smalls and Blacks Roads Arcadia in 1885.

Alf and Ruby drove Bill and his young lady to Hornsby where they farewelled Bill as he got the train after his final leave before embarkation. On 5th October, 1915 he sailed on HMAT Warialda from Brisbane.

He served at Poziers on the Somme, at Bulecourt then Mefines Ridge in Belgium in 1917 where he was wounded in the right arm. His injury was up near the shoulder and the artery was spurting. He was told "hang on to that young fellow or you'll bleed to death."

It was a day and a half before they could get him to a casualty station. It was a near death experience. He was taken to England where his nurse was Miss Mable Downs whose father was a pharmacist in St

During the long period of recovery Bill fell in love with his nurse. This was a common occurrence with young men who were wounded far away

Bill was discharged on the 12th June, 1918 unfit for service and unfit to establish his little farm. The young lady he left behind at Arcadia never married.

This is what war did to many young women at that time.

Bill and Mable were married in 1919 their post war life was spent in Melbourne where Bill was limited to office work. They had two children Alan and Beryl.

They returned to Arcadia for regular family visits right up until 1959. In 1960 Bill and Alf both died during the winter but they had had a very happy last visit only months before.

My great Uncle Bill I am so glad you made it home, so glad that I was able to know you.