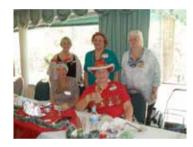

#### Galston View Club Christmas Luncheon and Meeting

The Galston VIEW Club, celebrated their November meeting with Lunch, with

guest artist, Mr Bob Brown, singer and guitarist, entertained our members and guests.

Galston VIEW Club supports THE Smith Family and Learning for Life Programme.